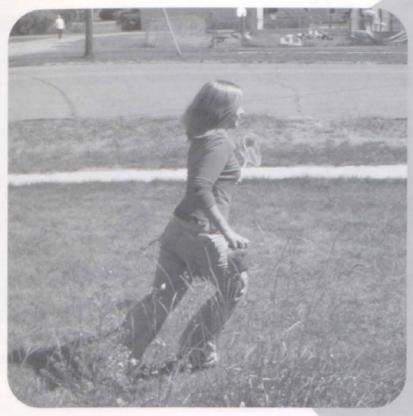

GET BACK HERE ... Samantha Phillips attempts to catch a butterfly for her Explorations in Science bug collection.

WHICH WAY NOW... Angle Turner tries to find her way through trails for Explorations in Science with Craig Densmore as her partner.