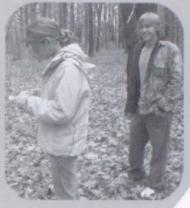

GET BACK HERE ... Samantha Phillips attempts to catch a butterfly for her Explorations in Science bug collection.

WHICH WAY NOW... Angle Turner tries to find her way through trails for Explorations in Science with Craig Densmore as her partner.