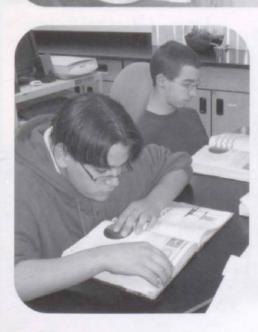

WHAT PAGE WAS THAT AGAIN? Thomas Mendoza and Michael Payne read a section from there books while trying to keep quiet in Mr. Larsen's Science 8 class.